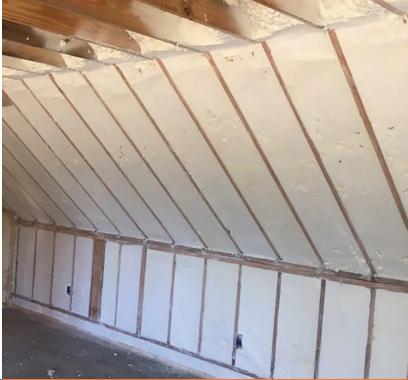

## **Open Cell Spray Foam Insulation** Exceptional Performance in Reducing Heat Transfer

**FOAM-LOK 500** is an open-cell spray foam insulation technology that is installed in interior spaces with no ignition barrier required.

Additional benefits of **FOAM-LOK 500** include noise attenuation and significant reduction in unmanaged moisture. Additionally, the product's ability to tightly seal the envelope reduces temperature fluctuations and the presence of hot and cold pockets inside, greatly enhancing indoor comfort and providing energy savings.

#### WHY FOAM-LOK® SPRAY FOAM INSULATION?

It is essential to any operation to eliminate air infiltration, control moisture, and maintain consistent temperatures, all while reducing energy costs. **FOAM-LOK 500** Spray Foam Insulation effectively seals the building envelope, filling in any cracks and crevices.

### PROTECTION FOR THE LIFE OF THE BUILDING

**FOAM-LOK 500** Spray Foam Insulation technology is the most effective insulation system to seal, protect, and insulate structures. **FOAM-LOK 500** spray foam insulation is a fully adhered, seamless barrier against the harshest of environments.