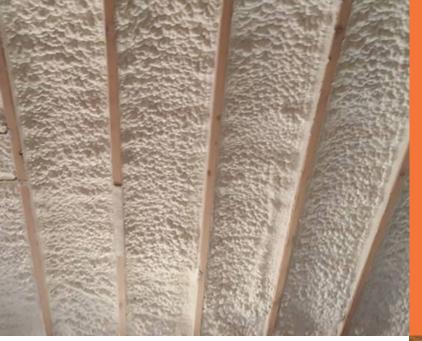

## **Open Cell Spray Foam Insulation** Exceptional Performance in Reducing Heat Transfer

**FOAM-LOK 500** is an open-cell spray foam insulation technology that is installed in interior spaces with no ignition barrier required.

Additional benefits of **FOAM-LOK 500** include noise attenuation and significant reduction in unmanaged moisture. Additionally, the product's ability to tightly seal the envelope reduces temperature fluctuations and the presence of hot and cold pockets inside, greatly enhancing indoor comfort and providing energy savings.

#### WHY FOAM-LOK® SPRAY FOAM INSULATION?

It is essential to any operation to eliminate air infiltration, control moisture, and maintain consistent temperatures, all while reducing energy costs. **FOAM-LOK 500** Spray Foam Insulation effectively seals the building envelope, filling in any cracks and crevices.

### PROTECTION FOR THE LIFE OF THE BUILDING

**FOAM-LOK 500** Spray Foam Insulation technology is the most effective insulation system to seal, protect, and insulate structures. **FOAM-LOK 500** spray foam insulation is a fully adhered, seamless barrier against the harshest of environments.