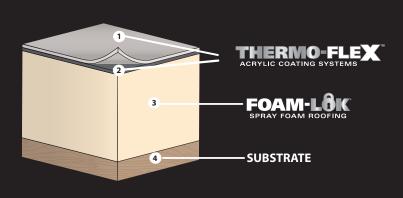

## COMPLETE ROOF PROTECTION

The **THERMO-FLEX** foam and coating system is a designed to protect, preserve and prolong the life of both commercial and residential roofs. This system includes **FOAM-LOK** Polyurethane Spray Foam and **THERMO-FLEX** acrylic roof coating, creating a high-performance insulation solution.

Lapolla's **FOAM-LOK** Spray Foam Roofing System is a sustainable spray foam used in a wide range of commercial, agricultural, industrial and residential applications.