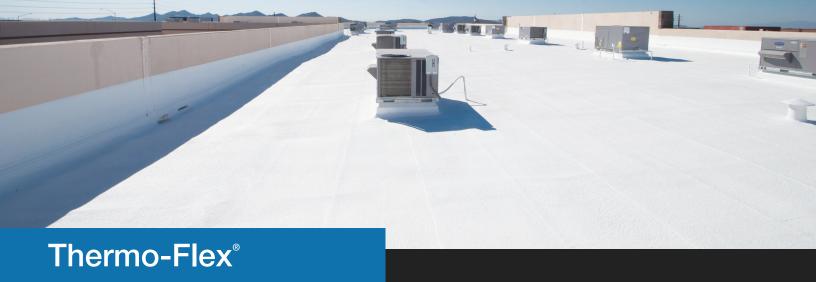

## Acrylic Roof Coating Systems Seamless Waterproofing to Extend the Life of Your Roof

Choosing to spray foam your roof can reduce the wear and tear that occurs with traditional roofing materials. Applying Lapolla's **Thermo-Flex** Foam and Coating system preserves the life of commercial and residential roofs. This advanced insulation is applied to any design and most substrates, sealing the building envelope to stop heat transfer through the roof deck.

**Thermo-Flex** is formulated using an advanced 100% acrylic polymer technology and is ideal for low-slope roofing applications with positive drainage, in new and retrofit construction. Acrylic elastomerics provide an economical solution, available in standard, quick-set and fast-set formulas.