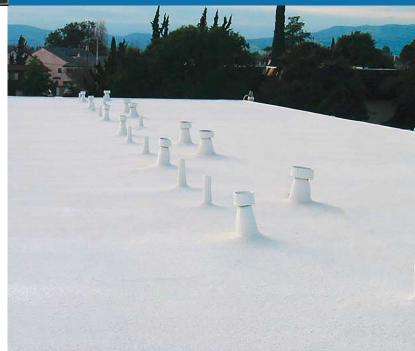

## **THERMO-FLEX® BENEFITS**

- Provides a seamless umbrella over new and existing roof substrates
- Best insulation value per inch
- 100% Adhesion
- Self-Flashing
- Slopes to drain
- System is lightweight
- Renewable
- 60 Years of Proven Performance
- Meets requirements for California Title 24