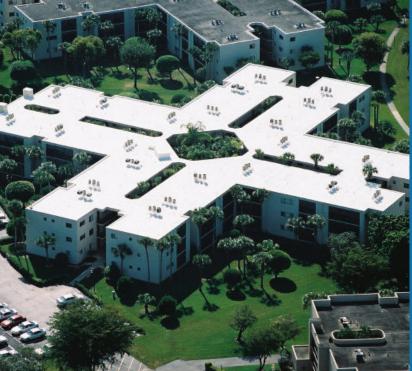

## COMPLETE ROOF PROTECTION

The **THERMO-FLEX** foam and coating system is a designed to protect, preserve and prolong the life of both commercial and residential roofs. This system includes **FOAM-LOK** Polyurethane Spray Foam and **THERMO-FLEX** acrylic roof coating, creating a high-performance insulation solution.

## WHY THERMO-FLEX® COATING SYSTEM?

**THERMO-FLEX** is an economical and effective roof coating system for application over new and existing roof substrates. In re-roofing applications, **THERMO-FLEX** applied over spray foam eliminates costly "tearoff," land-fill fees, interior exposure and down time.